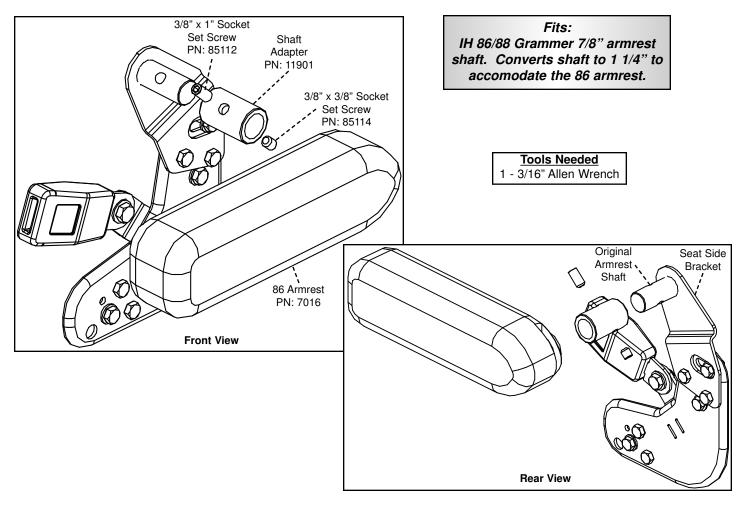

## **Instruction Guide**

## IH 86 Armrest - Grammer Adapter Kit R.H. (PN: 7008)

- 1. Remove the original armrest from the seat side bracket of the seat assembly.
- 2. Place the **shaft adapter** onto the **original armrest shaft** making sure the smaller threaded hole of the **shaft adapter** is closer to the **seat side bracket** than the large drilled hole is.
- 3. Line up the large drilled hole of the shaft adapter to the threaded hole of the original armest shaft.
- 4. Insert the 3/8" x 1" socket set screw into the larger drilled hole of the shaft adapter. Screw it in but do not tighten it completely.
- 5. With the **allen wrench** still in the head of the **set screw**, rotate the **shaft adapter** clockwise for the left hand armrest, or counter-clockwise for the right hand armrest, as far as it will go. While holding the **shaft adapter** in place, tighten the **socket set screw** completely.
- 6. Place the **86 armrest** onto the **shaft adapter**.
- 7. Place the 3/8" x 3/8" socket set screw through the slot in the back of the 86 armrest and into the threaded hole of the shaft adapter and tighten completely.