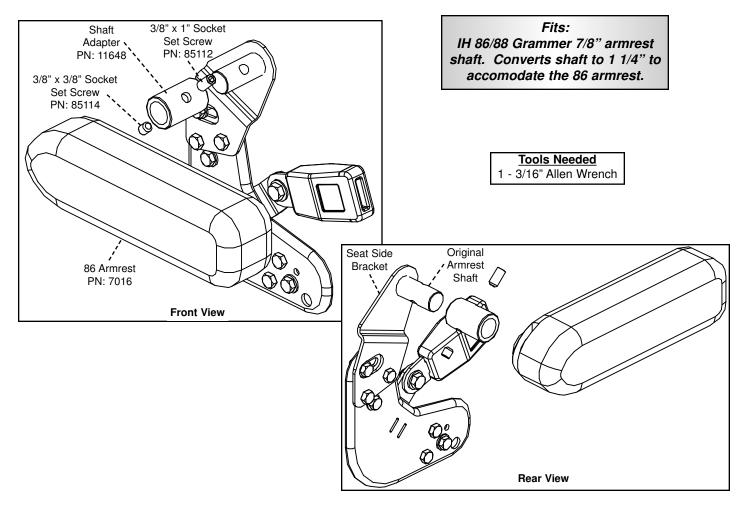

## **Instruction Guide**

## IH 86 Armrest - Grammer Adapter Kit L.H. (PN: 7015)

- 1. Remove the original armrest from the **seat side bracket** of the seat assembly.
- 2. Place the **shaft adapter** onto the **original armrest shaft** making sure the smaller threaded hole of the **shaft adapter** is closer to the **seat side bracket** than the large drilled hole is.
- 3. Line up the large drilled hole of the shaft adapter to the threaded hole of the original armest shaft.
- 4. Insert the 3/8" x 1" socket set screw into the larger drilled hole of the shaft adapter. Screw it in but do not tighten it completely.
- 5. With the **allen wrench** still in the head of the **set screw**, rotate the **shaft adapter** clockwise for the left hand armrest, or counter-clockwise for the right hand armrest, as far as it will go. While holding the **shaft adapter** in place, tighten the **socket set screw** completely.
- 6. Place the **86 armrest** onto the **shaft adapter**.
- 7. Place the 3/8" x 3/8" socket set screw through the slot in the back of the 86 armrest and into the threaded hole of the shaft adapter and tighten completely.