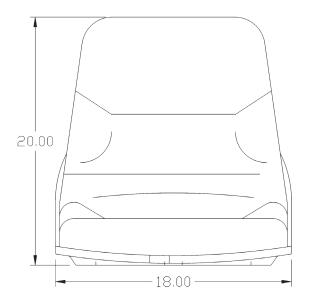

# Case CX-B Mini Excavator Bucket Seat Kit







See **REVERSE** for applications, drawings and options.

PN: 6962 Kit Includes: KM 171 Uni Pro™

Accepts operator presence switch for added safety (optional)

TRACTORS ATS.com CONSTRUCTIONS ATS.com







# **APPLICATIONS**



Excavators

Fits - Case® CX-B Series Mini Excavators:
(Replaces Case® Part Number: PW25M00014F1)
CX-B Series: CX27B, CX31B, CX36B, CX50B, CX55B, CX55BMSR

# **OPTIONS**

7911\* Lap Belt

7925\* 45.5" Retractable Seat Belt

\*6002 Seat Belt Bracket

(Necessary with PNs: 7911 & 7925)

8443 47" Retractable Seat Belt with Switch

8590 51.5" Orange Retractable Seat Belt

8665 Operator Presence Switch

(Normally Open)

### **FRONT VIEW**



### **SIDE VIEW**