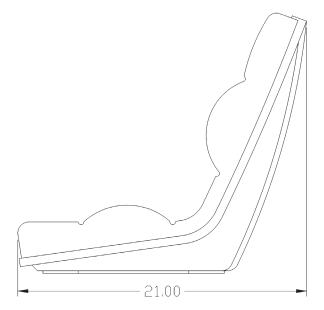

# Case CX-B Mini Excavator Bucket Seat Kit







See **REVERSE** for applications, drawings and options.

PN: 6962 Kit Includes: KM 171 Uni Pro™

Accepts operator presence switch for added safety (optional)

TRACTORS ATS.com CONSTRUCTIONS ATS.com







# **APPLICATIONS**



Excavators

Fits - Case® CX-B Series Mini Excavators:
(Replaces Case® Part Number: PW25M00014F1)
CX-B Series: CX27B, CX31B, CX36B, CX50B, CX55B, CX55BMSR

# **OPTIONS**

7911\* Lap Belt

7925\* 45.5" Retractable Seat Belt

\*6002 Seat Belt Bracket

(Necessary with PNs: 7911 & 7925)

8443 47" Retractable Seat Belt with Switch

8590 51.5" Orange Retractable Seat Belt

8665 Operator Presence Switch

(Normally Open)

### **FRONT VIEW**



### **SIDE VIEW**