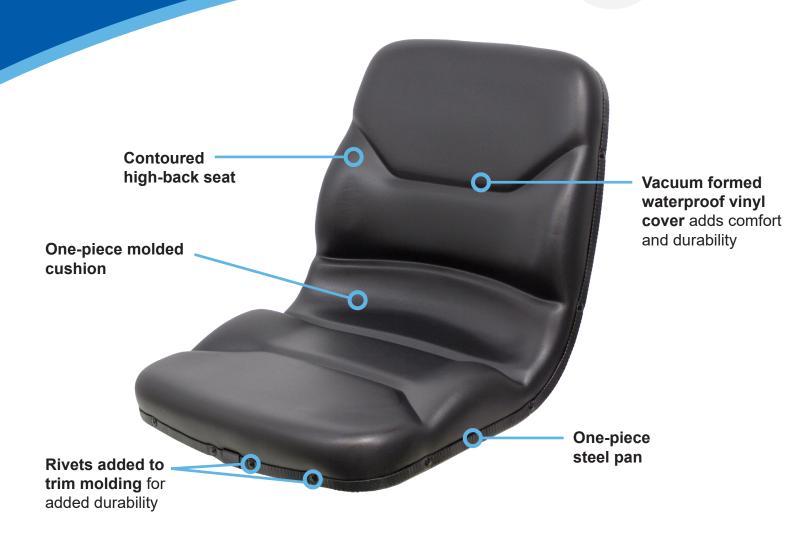

# Case CX-B Mini Excavator Bucket Seat Kit

See **REVERSE** for applications, drawings and options.

PN: 6962 Kit Includes: KM 171 Uni Pro™

Accepts operator presence switch for added safety (optional)

TRACTORS ATS.com CONSTRUCTIONS ATS.com