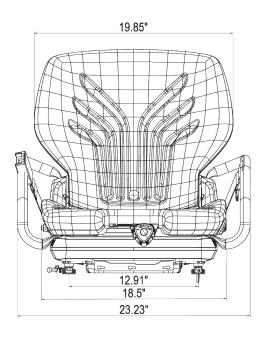

## KM 119 Uni Pro<sup>™</sup> Seat & Suspension







Vacuum formed waterproof cushions to ensure operator comfort

Lap belt for — additional safety

110 - 286 lb manual — weight adjustment with ride indicator

**Adjustable slide rails** provide fore/aft adjustment

Fold-down back cushion for easy access behind the seat and to protect the seat from outside weather

Low-profile compact mechanical scissor suspension with up to 2.36" of travel for comfortable ride

See **REVERSE** for applications, drawings and options.

- Grammer MSG45/421 Seat
- Quick backrest angle adjustment
- Comes standard with operator presence switch



TRACTORSEATS.com CONSTRUCTIONSEATS.com TURFSEATS.com



## **APPLICATIONS**



Fits - Forklifts, Material Handling and Turf Equipment

## **FRONT VIEW**



## **SIDE VIEW**