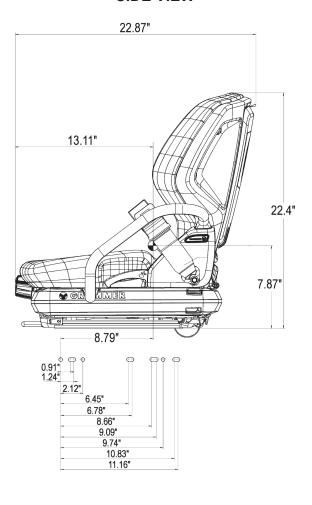

9 Uni Pro<sup>™</sup> Seat & Suspension







Vacuum formed waterproof cushions to ensure operator comfort

Lap belt for — additional safety

110 - 286 lb manual — weight adjustment with ride indicator

**Adjustable slide rails** provide fore/aft adjustment

Fold-down back cushion for easy access behind the seat and to protect the seat from outside weather

Low-profile compact mechanical scissor suspension with up to 2.36" of travel for comfortable ride

See **REVERSE** for applications, drawings and options.

- Grammer MSG45/421 Seat
- Quick backrest angle adjustment
- Comes standard with operator presence switch



TRACTORSEATS.com CONSTRUCTIONSEATS.com TURFSEATS.com



## **APPLICATIONS**



Fits - Forklifts, Material Handling and Turf Equipment

## **FRONT VIEW**



## **SIDE VIEW**