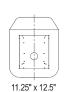

See **REVERSE** for applications, drawings and options.

- Seat dimensions: 18.75" x 21" x 23" (W x H x D)
- Mounting patterns include (W x L): 7.5" x 3", 7.875" x 7.875", 8" x 11.5", 8.8" x ---, 9.1" x ---, 11.25" x 10.5", 11.25" x 11.5" and 11.25" x 12.5"