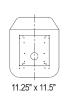

See **REVERSE** for applications, drawings and options.

- Seat dimensions: 18.75" x 21" x 23" (W x H x D)
- Mounting patterns include (W x L): 7.5" x 3", 7.875" x 7.875", 8" x 11.5", 8.8" x ---, 9.1" x ---, 11.25" x 10.5", 11.25" x 11.5" and 11.25" x 12.5"