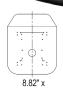

See **REVERSE** for applications, drawings and options.

- Seat dimensions: 18.75" x 21" x 23" (W x H x D)
- Mounting patterns include (W x L): 7.5" x 3", 7.875" x 7.875", 8" x 11.5", 8.8" x ---, 9.1" x ---, 11.25" x 10.5", 11.25" x 11.5" and 11.25" x 12.5"