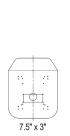

See **REVERSE** for applications, drawings and options.

- Seat dimensions: 18.75" x 21" x 23" (W x H x D)
- Mounting patterns include (W x L): 7.5" x 3", 7.875" x 7.875", 8" x 11.5", 8.8" x ---, 9.1" x ---, 11.25" x 10.5", 11.25" x 11.5" and 11.25" x 12.5"