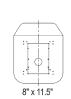

See **REVERSE** for applications, drawings and options.

- Seat dimensions: 18.75" x 21" x 23" (W x H x D)
- Mounting patterns include (W x L): 7.5" x 3", 7.875" x 7.875", 8" x 11.5", 8.8" x ---, 9.1" x ---, 11.25" x 10.5", 11.25" x 11.5" and 11.25" x 12.5"