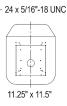

See **REVERSE** for applications, drawings and options.

- Seat dimensions: 18.75" x 21" x 23" (W x H x D)
- Mounting patterns include (W x L): 7.5" x 3", 7.875" x 7.875", 8" x 11.5", 8.8" x ---, 9.1" x ---, 11.25" x 10.5", 11.25" x 11.5" and 11.25" x 12.5"