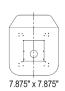

See **REVERSE** for applications, drawings and options.

- Seat dimensions: 18.75" x 21" x 23" (W x H x D)
- Mounting patterns include (W x L): 7.5" x 3", 7.875" x 7.875", 8" x 11.5", 8.8" x ---, 9.1" x ---, 11.25" x 10.5", 11.25" x 11.5" and 11.25" x 12.5"