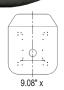

See **REVERSE** for applications, drawings and options.

- Seat dimensions: 18.75" x 21" x 23" (W x H x D)
- Mounting patterns include (W x L): 7.5" x 3", 7.875" x 7.875", 8" x 11.5", 8.8" x ---, 9.1" x ---, 11.25" x 10.5", 11.25" x 11.5" and 11.25" x 12.5"