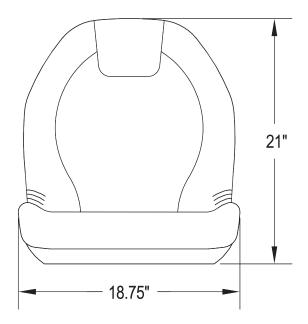

See **REVERSE** for applications, drawings and options.

- Seat dimensions: 18.75" x 21" x 23" (W x H x D)
- Mounting patterns include (W x L): 7.5" x 3", 7.875" x 7.875", 8" x 11.5", 8.8" x ---, 9.1" x ---, 11.25" x 10.5", 11.25" x 11.5" and 11.25" x 12.5"

## **FRONT VIEW**