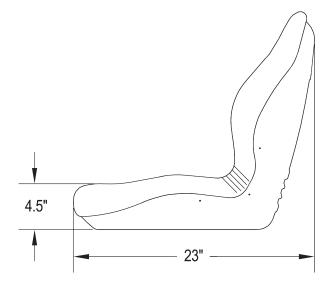

See **REVERSE** for applications, drawings and options.

- Seat dimensions: 18.75" x 21" x 23" (W x H x D)
- Mounting patterns include (W x L): 7.5" x 3", 7.875" x 7.875", 8" x 11.5", 8.8" x ---, 9.1" x ---, 11.25" x 10.5", 11.25" x 11.5" and 11.25" x 12.5"

## **SIDE VIEW**