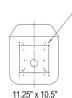

See **REVERSE** for applications, drawings and options.

- Seat dimensions: 18.75" x 21" x 23" (W x H x D)
- Mounting patterns include (W x L): 7.5" x 3", 7.875" x 7.875", 8" x 11.5", 8.8" x ---, 9.1" x ---, 11.25" x 10.5", 11.25" x 11.5" and 11.25" x 12.5"